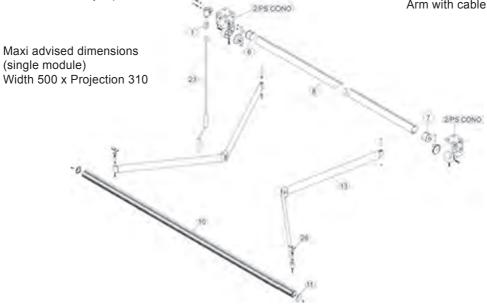

**PALLADIO 2010 PS CONO** is a compact folding arm awning with covered double cables or stainless chain arms on independent side bracket with conus-shaped adjustment. This awning can be installed inside a niche as well.

Maxi recommended dimensions are 500cm width and 310cm projection on a  $\varnothing$  70mm roller tube.

220 193

Wall Installation

Ceiling Installation

Arm with chain

Arm with chain

**COVERING DIAGRAM** 

Arm with cable