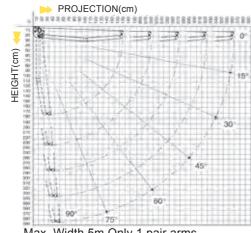

Maxi recommended dimensions are 500cm width and 310cm projection on a  $\varnothing$  70mm roller tube.

## **TECHNICAL SPECIFICATIONS & FEATURES**

| Minimum awning encumbrances<br>1 pair arms |            |
|--------------------------------------------|------------|
| Projection                                 | Min. Width |
| 160                                        | 201        |
| 185                                        | 226        |
| 210                                        | 251        |
| 235                                        | 276        |
| 260                                        | 301        |