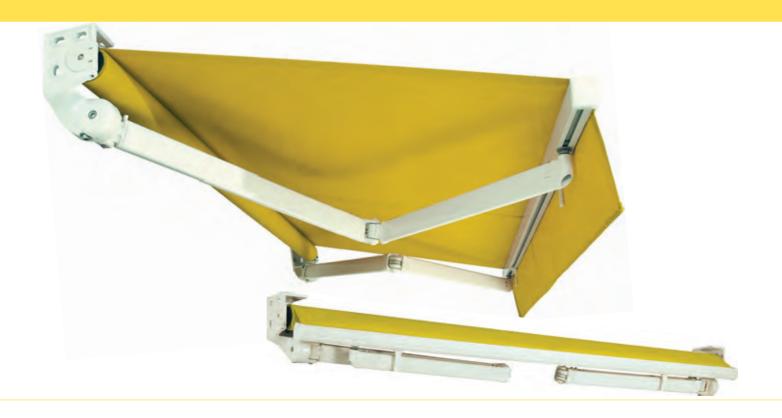

**PALLADIO 2010 PS CONO** is a compact folding arm awning with covered double cables or stainless chain arms on independent side bracket with conus-shaped adjustment. This awning can be installed inside a niche as well.

Maxi recommended dimensions are 500cm width and 310cm projection on a  $\varnothing$  70mm roller tube.